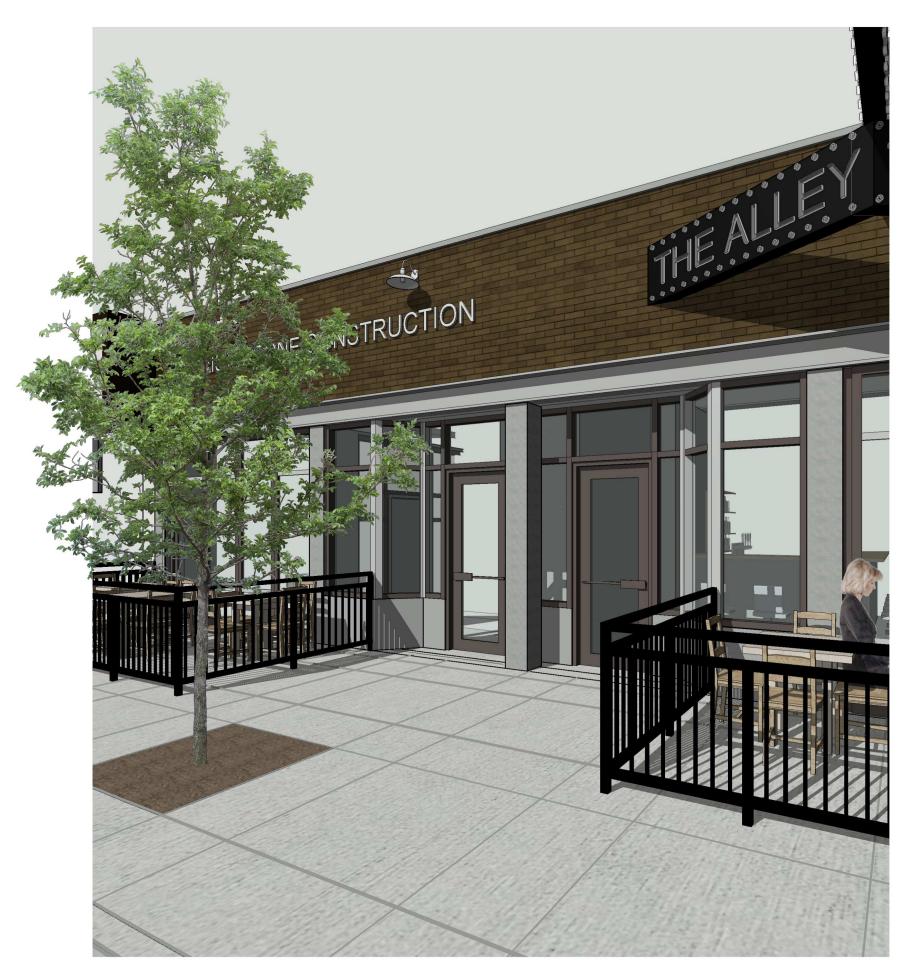

#### 6. Public Hearing

a. <u>ID# 16-133</u> Culp Building / Bristlecone Construction COA Application

<u>Attachments:</u> <u>COA Application Culp Block</u>

Proposed Project Plan Set & Photos

City Historic Architect Comments

Applicant Response to Consultant Design Review Comments

Colorado Historical Society Information

Culp Block Photo - oldest Historic Photo 1951