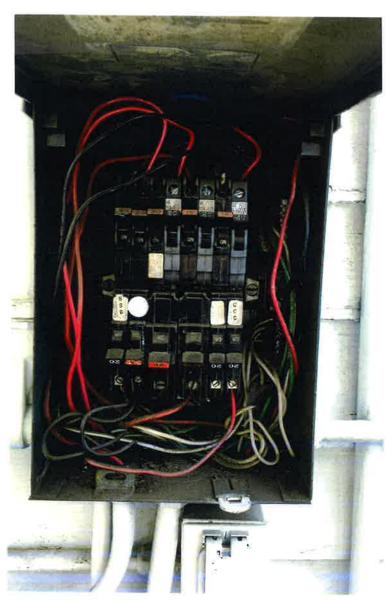

- 1. Jim Shoemaker, Weston Masonic Lodge, 5718 S Rapp Street \$19,800 requested (100% of the bid) to grind and replace the mortar on the west side of the Masonic Lodge, which is a designated Landmark.
- 2. Karl Pappert, J.D. Hill General Store, 5728 & 5738 S Rapp Street \$15,501.42 requested (80% of \$19,376), to replace the interior and exterior electrical service. Karl changed contractors and reduced the scope of work, which cut the request from the original \$22,957. The J.D. Hill General Store is a designated Landmark. Given the seriousness of the safety threat created by the existing electrical system, this is Karl's highest priority project.
- 3. Karl Pappert, Littleton Creamery, 2675 W Alamo Street \$1,992 requested (80% of \$2,490), to replace the decking on the front porch with either composite or cedar and add additional support for the porch. This project is Karl's second priority.
- 4. Karl Pappert, Historic Duplex, 2677 & 2681 W Alamo Street \$712 requested (80% of \$890), to add a handrail and supports under the back porch. This project is Karl's third priority. Given the surplus of requests relative to the available funding, Karl offered to delay this project request.
- 5. Eric Blasé and Zach Smith, Bristlecone at the Culp Block, 2420 W Main Street \$50,000 requested (74% of \$67,231), to rebuild the Main Street façade. The Bristlecone portion of the Culp Block opted into the Main Street Historic District in 2016.

#### **STAFF ANALYSIS:**

Each of the applicants has proposed a worthwhile project.

- 1) Weston Masonic Lodge opted into the district in 2011 as a Landmark and since then has received grants to replace the steps, add a railing on the front, i.e. west side, of the lodge, and tuck point the south side of the lodge. Prior discussion has indicated that the lodge would like to phase significant maintenance projects as the grant program and their budget allow. Each project has been completed well and on time.
- 2) Karl Pappert recently discovered that the electrical service at his building is considered hazardous. As a result, it is this project that is his highest priority. Similar to the Masonic Lodge, the Papperts have been leveraging grants to phase significant maintenance improvements to their three buildings, restoring windows, doors, siding, roofs, etc.
- 3) While the porch must be reinforced, Mr. Pappert indicated that he could either wait until a later year or pay for the work himself, so more funds might be available for the electrical work.
- 4) Likewise, Mr. Pappert is willing to either delay the work on the Duplex or pay for the work himself to have more funds potentially available for the electrical work.
- 5) For years, the board has hoped to bring the former Jose's building into the District. With the change in ownership and a significant renovation in front of them, Bristlecone recently opted into the district, in part to qualify for the grant program. Mr. Blasé and Mr. Smith amended their original request to focus on the front façade of their building. The intent of the proposed renovation is to change the status of the building from historically non-conforming to conforming. They estimate the total cost of their project at \$450,000.