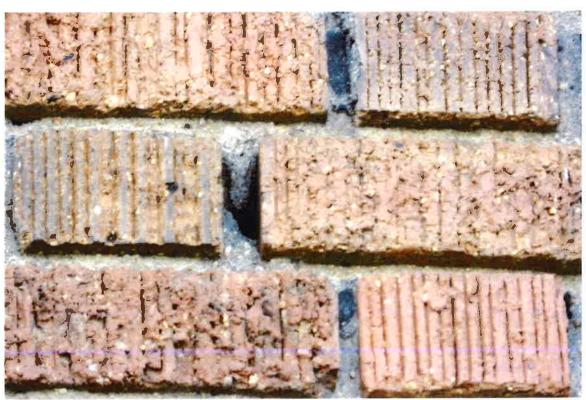

#### West Wall

We propose to grind out all bed joints and all the head joints approximately 5/8" deep, then wash the dust out, to be able to tuck point all the bed joints and the head joints using a masonry & portland mix. Using a mortar to match the tuck pointing we did in the past. this work will be done on the West wall, from the foundation to the bottom of the work we did in the past, from corner to corner.