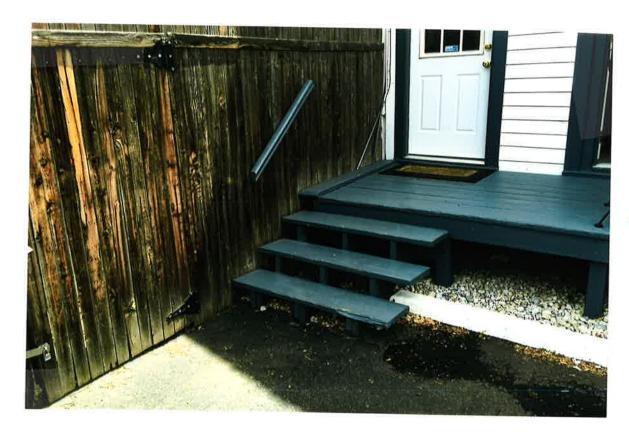

- 1. Jim Shoemaker, Weston Masonic Lodge, 5718 S Rapp Street \$19,800 requested (100% of the bid) to grind and replace the mortar on the west side of the Masonic Lodge, which is a designated Landmark.
- 2. Karl Pappert, J.D. Hill General Store, 5728 & 5738 S Rapp Street \$15,501.42 requested (80% of \$19,376), to replace the interior and exterior electrical service. Karl changed contractors and reduced the scope of work, which cut the request from the original \$22,957. The J.D. Hill General Store is a designated Landmark. Given the seriousness of the safety threat created by the existing electrical system, this is Karl's highest priority project.
- 3. Karl Pappert, Littleton Creamery, 2675 W Alamo Street \$1,992 requested (80% of \$2,490), to replace the decking on the front porch with either composite or cedar and add additional support for the porch. This project is Karl's second priority.
- 4. Karl Pappert, Historic Duplex, 2677 & 2681 W Alamo Street \$712 requested (80% of \$890), to add a handrail and supports under the back porch. This project is Karl's third priority. Given the surplus of requests relative to the available funding, Karl offered to delay this project request.
- 5. Eric Blasé and Zach Smith, Bristlecone at the Culp Block, 2420 W Main Street \$50,000 requested (74% of \$67,231), to rebuild the Main Street façade. The Bristlecone portion of the Culp Block opted into the Main Street Historic District in 2016.