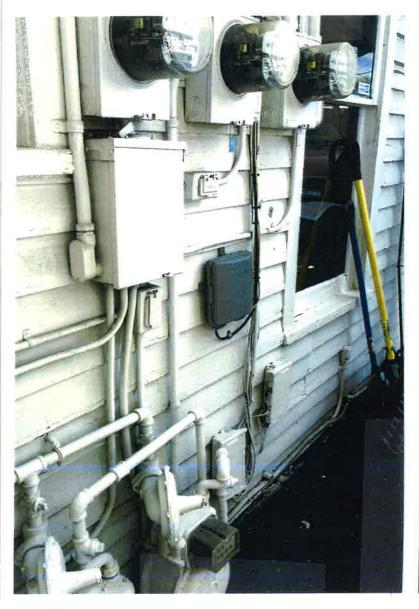

- 1. Jim Shoemaker, Weston Masonic Lodge, 5718 S Rapp Street \$19,800 requested (100% of the bid) to grind and replace the mortar on the west side of the Masonic Lodge, which is a designated Landmark.
- 2. Karl Pappert, J.D. Hill General Store, 5728 & 5738 S Rapp Street \$15,501.42 requested (80% of \$19,376), to replace the interior and exterior electrical service. Karl changed contractors and reduced the scope of work, which cut the request from the original \$22,957. The J.D. Hill General Store is a designated Landmark. Given the seriousness of the safety threat created by the existing electrical system, this is Karl's highest priority project.
- 3. Karl Pappert, Littleton Creamery, 2675 W Alamo Street \$1,992 requested (80% of \$2,490), to replace the decking on the front porch with either composite or cedar and add additional support for the porch. This project is Karl's second priority.
- 4. Karl Pappert, Historic Duplex, 2677 & 2681 W Alamo Street \$712 requested (80% of \$890), to add a handrail and supports under the back porch. This project is Karl's third priority. Given the surplus of requests relative to the available funding, Karl offered to delay this project request.
- 5. Eric Blasé and Zach Smith, Bristlecone at the Culp Block, 2420 W Main Street \$50,000 requested (74% of \$67,231), to rebuild the Main Street façade. The Bristlecone portion of the Culp Block opted into the Main Street Historic District in 2016.