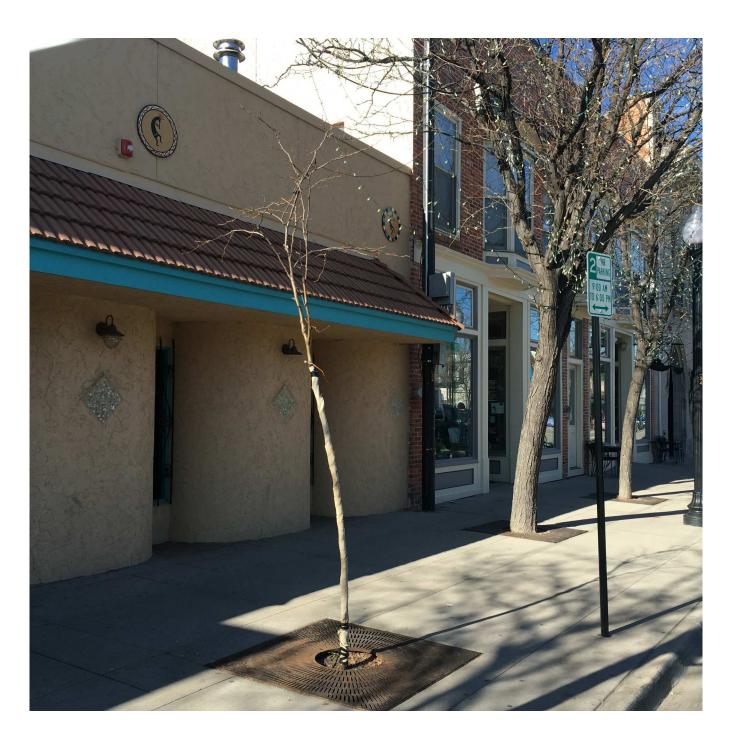

- 1. Jim Shoemaker, Weston Masonic Lodge, 5718 S Rapp Street \$19,800 requested (100% of the bid) to grind and replace the mortar on the west side of the Masonic Lodge, which is a designated Landmark.
- 2. Karl Pappert, J.D. Hill General Store, 5728 & 5738 S Rapp Street \$15,501.42 requested (80% of \$19,376), to replace the interior and exterior electrical service. Karl changed contractors and reduced the scope of work, which cut the request from the original \$22,957. The J.D. Hill General Store is a designated Landmark. Given the seriousness of the safety threat created by the existing electrical system, this is Karl's highest priority project.
- 3. Karl Pappert, Littleton Creamery, 2675 W Alamo Street \$1,992 requested (80% of \$2,490), to replace the decking on the front porch with either composite or cedar and add additional support for the porch. This project is Karl's second priority.
- 4. Karl Pappert, Historic Duplex, 2677 & 2681 W Alamo Street \$712 requested (80% of \$890), to add a handrail and supports under the back porch. This project is Karl's third priority. Given the surplus of requests relative to the available funding, Karl offered to delay this project request.
- 5. Eric Blasé and Zach Smith, Bristlecone at the Culp Block, 2420 W Main Street \$50,000 requested (74% of \$67,231), to rebuild the Main Street façade. The Bristlecone portion of the Culp Block opted into the Main Street Historic District in 2016.

#### **STAFF ANALYSIS:**

Each of the applicants has proposed a worthwhile project.

- 1) Weston Masonic Lodge opted into the district in 2011 as a Landmark and since then has received grants to replace the steps, add a railing on the front, i.e. west side, of the lodge, and tuck point the south side of the lodge. Prior discussion has indicated that the lodge would like to phase significant maintenance projects as the grant program and their budget allow. Each project has been completed well and on time.
- 2) Karl Pappert recently discovered that the electrical service at his building is considered hazardous. As a result, it is this project that is his highest priority. Similar to the Masonic Lodge, the Papperts have been leveraging grants to phase significant maintenance improvements to their three buildings, restoring windows, doors, siding, roofs, etc.
- 3) While the porch must be reinforced, Mr. Pappert indicated that he could either wait until a later year or pay for the work himself, so more funds might be available for the electrical work.
- 4) Likewise, Mr. Pappert is willing to either delay the work on the Duplex or pay for the work himself to have more funds potentially available for the electrical work.
- 5) For years, the board has hoped to bring the former Jose's building into the District. With the change in ownership and a significant renovation in front of them, Bristlecone recently opted into the district, in part to qualify for the grant program. Mr. Blasé and Mr. Smith amended their original request to focus on the front façade of their building. The intent of the proposed renovation is to change the status of the building from historically non-conforming to conforming. They estimate the total cost of their project at \$450,000.