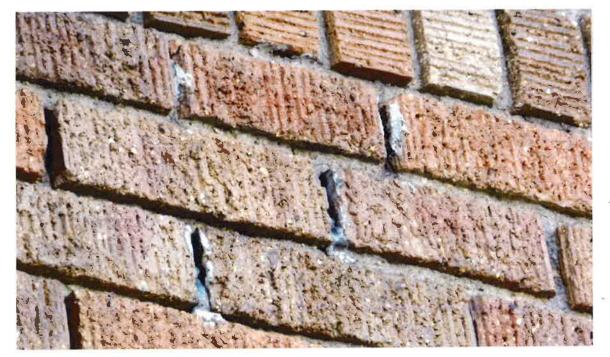

#### West Wall

We propose to grind out all bed joints and all the head joints approximately 5/8" deep, then wash the dust out, to be able to tuck point all the bed joints and the head joints using a masonry & portland mix. Using a mortar to match the tuck pointing we did in the past. this work will be done on the West wall, from the foundation to the bottom of the work we did in the past, from corner to corner.

On the start of the job ----\$ 10,100.00 1/2 done with the job-----\$ 10,580.66 On the completion of the job-----\$ 11.000.00

Total---\$ 31,680.66

PRICE 31,680.66
Payable on completion

f this account shall not be paid by maturity, and shall be placed in the hands of an attorney for collection, the undersigned further promises to pay a reasonable attorneys the concept door on the full amount due.