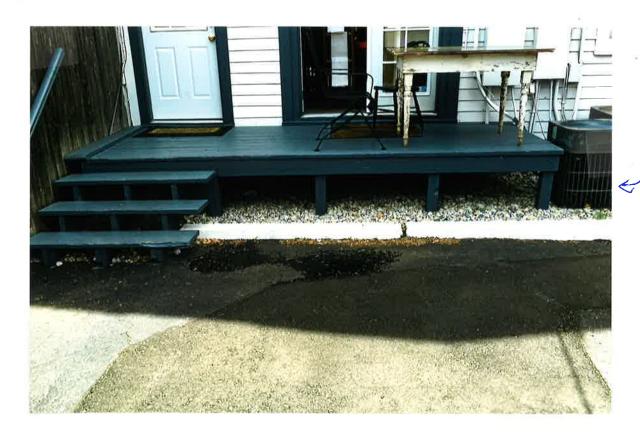

- 1. Jim Shoemaker, Weston Masonic Lodge, 5718 S Rapp Street \$19,800 requested (100% of the bid) to grind and replace the mortar on the west side of the Masonic Lodge, which is a designated Landmark.
- 2. Karl Pappert, J.D. Hill General Store, 5728 & 5738 S Rapp Street \$15,501.42 requested (80% of \$19,376), to replace the interior and exterior electrical service. Karl changed contractors and reduced the scope of work, which cut the request from the original \$22,957. The J.D. Hill General Store is a designated Landmark. Given the seriousness of the safety threat created by the existing electrical system, this is Karl's highest priority project.
- 3. Karl Pappert, Littleton Creamery, 2675 W Alamo Street \$1,992 requested (80% of \$2,490), to replace the decking on the front porch with either composite or cedar and add additional support for the porch. This project is Karl's second priority.
- 4. Karl Pappert, Historic Duplex, 2677 & 2681 W Alamo Street \$712 requested (80% of \$890), to add a handrail and supports under the back porch. This project is Karl's third priority. Given the surplus of requests relative to the available funding, Karl offered to delay this project request.
- 5. Eric Blasé and Zach Smith, Bristlecone at the Culp Block, 2420 W Main Street \$50,000 requested (74% of \$67,231), to rebuild the Main Street façade. The Bristlecone portion of the Culp Block opted into the Main Street Historic District in 2016.