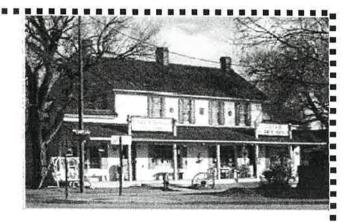

- 1. Jim Shoemaker, Weston Masonic Lodge, 5718 S Rapp Street \$19,800 requested (100% of the bid) to grind and replace the mortar on the west side of the Masonic Lodge, which is a designated Landmark.
- 2. Karl Pappert, J.D. Hill General Store, 5728 & 5738 S Rapp Street \$15,501.42 requested (80% of \$19,376), to replace the interior and exterior electrical service. Karl changed contractors and reduced the scope of work, which cut the request from the original \$22,957. The J.D. Hill General Store is a designated Landmark. Given the seriousness of the safety threat created by the existing electrical system, this is Karl's highest priority project.
- 3. Karl Pappert, Littleton Creamery, 2675 W Alamo Street \$1,992 requested (80% of \$2,490), to replace the decking on the front porch with either composite or cedar and add additional support for the porch. This project is Karl's second priority.
- 4. Karl Pappert, Historic Duplex, 2677 & 2681 W Alamo Street \$712 requested (80% of \$890), to add a handrail and supports under the back porch. This project is Karl's third priority. Given the surplus of requests relative to the available funding, Karl offered to delay this project request.
- 5. Eric Blasé and Zach Smith, Bristlecone at the Culp Block, 2420 W Main Street \$50,000 requested (74% of \$67,231), to rebuild the Main Street façade. The Bristlecone portion of the Culp Block opted into the Main Street Historic District in 2016.