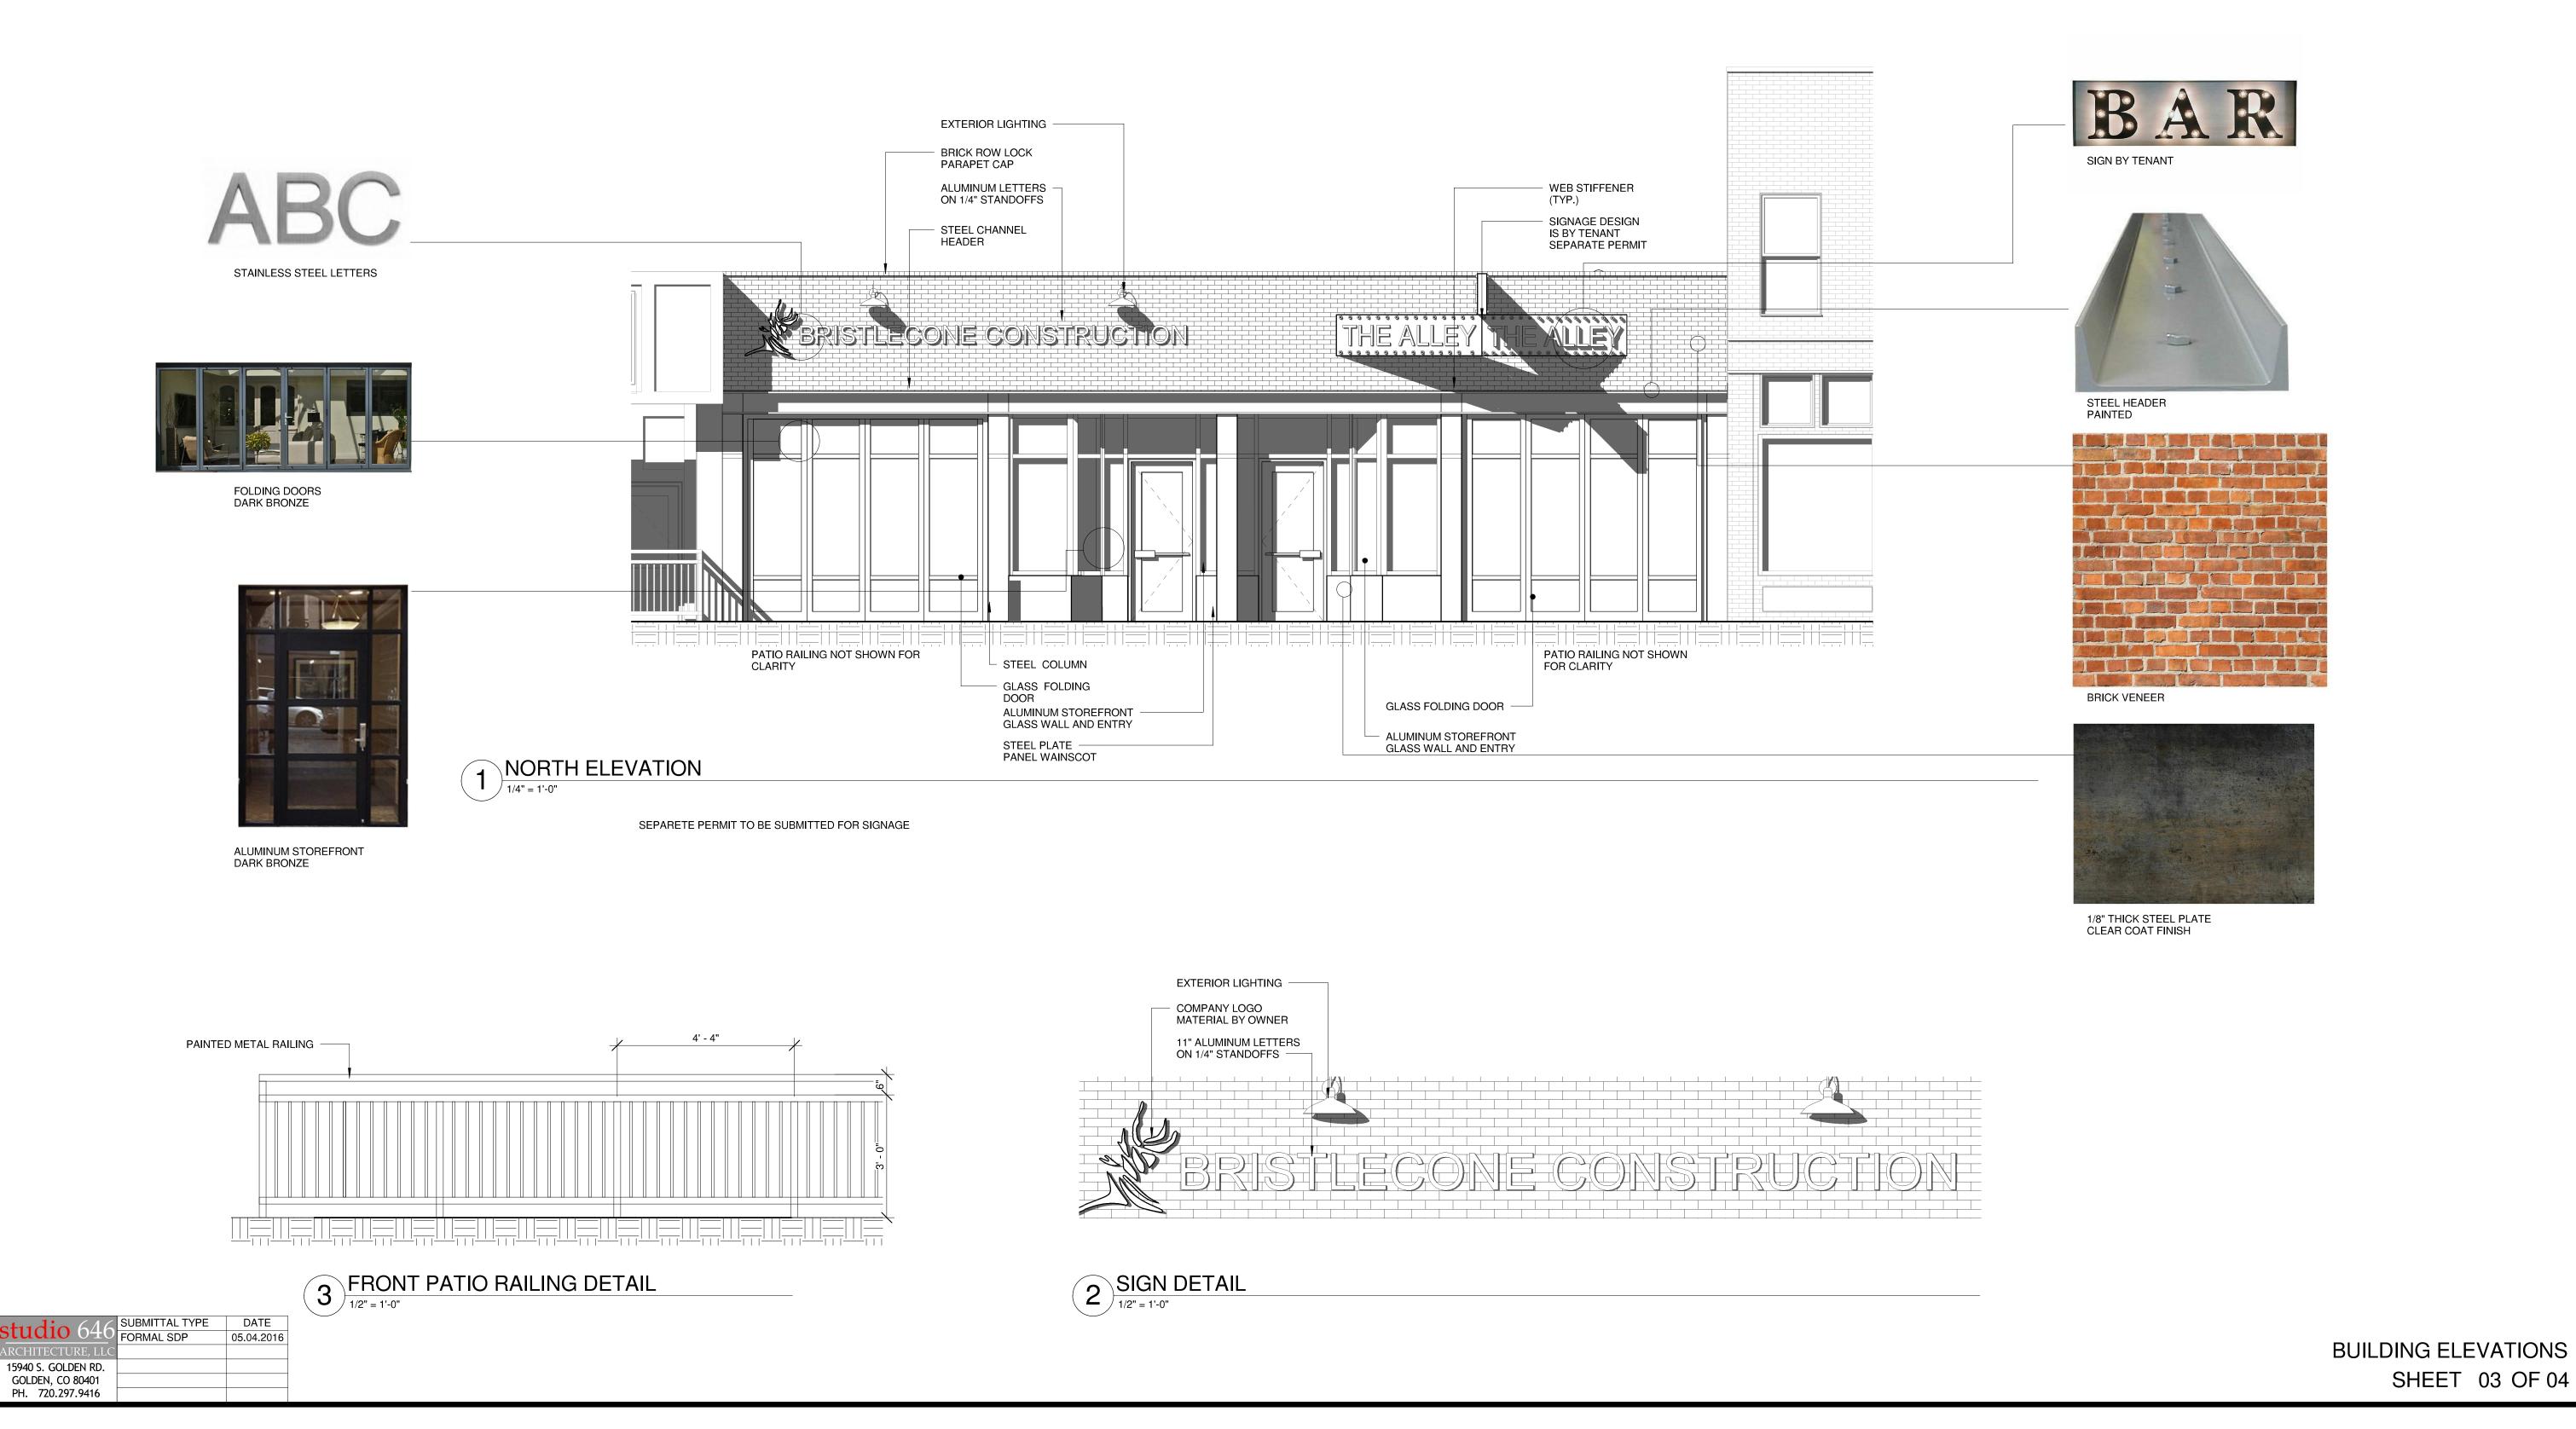

#### 6. Public Hearing

a. <u>ID# 16-133</u> Culp Building / Bristlecone Construction COA Application

<u>Attachments:</u> <u>COA Application Culp Block</u>

Proposed Project Plan Set & Photos

City Historic Architect Comments

Applicant Response to Consultant Design Review Comments

Colorado Historical Society Information

Culp Block Photo - oldest Historic Photo 1951

#### **STAFF ANALYSIS:**

Each of the applicants has proposed a worthwhile project.

- 1) Weston Masonic Lodge opted into the district in 2011 as a Landmark and since then has received grants to replace the steps, add a railing on the front, i.e. west side, of the lodge, and tuck point the south side of the lodge. Prior discussion has indicated that the lodge would like to phase significant maintenance projects as the grant program and their budget allow. Each project has been completed well and on time.
- 2) Karl Pappert recently discovered that the electrical service at his building is considered hazardous. As a result, it is this project that is his highest priority. Similar to the Masonic Lodge, the Papperts have been leveraging grants to phase significant maintenance improvements to their three buildings, restoring windows, doors, siding, roofs, etc.
- 3) While the porch must be reinforced, Mr. Pappert indicated that he could either wait until a later year or pay for the work himself, so more funds might be available for the electrical work.
- 4) Likewise, Mr. Pappert is willing to either delay the work on the Duplex or pay for the work himself to have more funds potentially available for the electrical work.
- 5) For years, the board has hoped to bring the former Jose's building into the District. With the change in ownership and a significant renovation in front of them, Bristlecone recently opted into the district, in part to qualify for the grant program. Mr. Blasé and Mr. Smith amended their original request to focus on the front façade of their building. The intent of the proposed renovation is to change the status of the building from historically non-conforming to conforming. They estimate the total cost of their project at \$450,000.