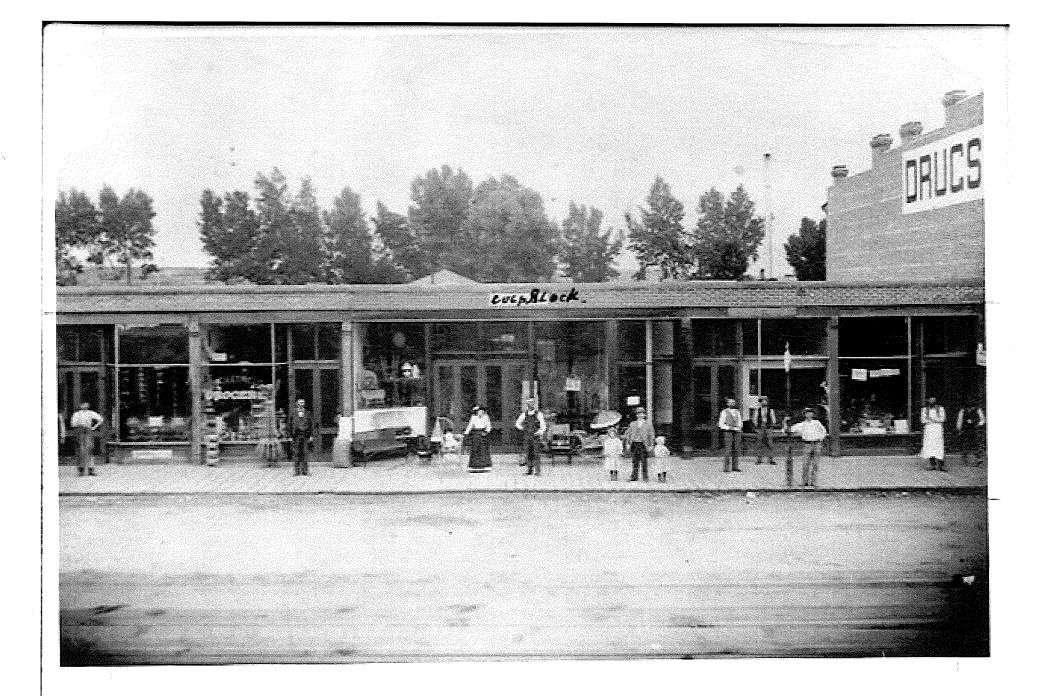

- 1. Jim Shoemaker, Weston Masonic Lodge, 5718 S Rapp Street \$19,800 requested (100% of the bid) to grind and replace the mortar on the west side of the Masonic Lodge, which is a designated Landmark.
- 2. Karl Pappert, J.D. Hill General Store, 5728 & 5738 S Rapp Street \$15,501.42 requested (80% of \$19,376), to replace the interior and exterior electrical service. Karl changed contractors and reduced the scope of work, which cut the request from the original \$22,957. The J.D. Hill General Store is a designated Landmark. Given the seriousness of the safety threat created by the existing electrical system, this is Karl's highest priority project.
- 3. Karl Pappert, Littleton Creamery, 2675 W Alamo Street \$1,992 requested (80% of \$2,490), to replace the decking on the front porch with either composite or cedar and add additional support for the porch. This project is Karl's second priority.
- 4. Karl Pappert, Historic Duplex, 2677 & 2681 W Alamo Street \$712 requested (80% of \$890), to add a handrail and supports under the back porch. This project is Karl's third priority. Given the surplus of requests relative to the available funding, Karl offered to delay this project request.
- 5. Eric Blasé and Zach Smith, Bristlecone at the Culp Block, 2420 W Main Street \$50,000 requested (74% of \$67,231), to rebuild the Main Street façade. The Bristlecone portion of the Culp Block opted into the Main Street Historic District in 2016.