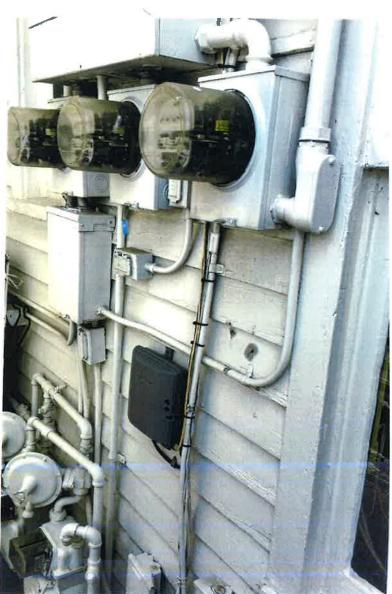

- 1. Jim Shoemaker, Weston Masonic Lodge, 5718 S Rapp Street \$19,800 requested (100% of the bid) to grind and replace the mortar on the west side of the Masonic Lodge, which is a designated Landmark.
- 2. Karl Pappert, J.D. Hill General Store, 5728 & 5738 S Rapp Street \$15,501.42 requested (80% of \$19,376), to replace the interior and exterior electrical service. Karl changed contractors and reduced the scope of work, which cut the request from the original \$22,957. The J.D. Hill General Store is a designated Landmark. Given the seriousness of the safety threat created by the existing electrical system, this is Karl's highest priority project.
- 3. Karl Pappert, Littleton Creamery, 2675 W Alamo Street \$1,992 requested (80% of \$2,490), to replace the decking on the front porch with either composite or cedar and add additional support for the porch. This project is Karl's second priority.
- 4. Karl Pappert, Historic Duplex, 2677 & 2681 W Alamo Street \$712 requested (80% of \$890), to add a handrail and supports under the back porch. This project is Karl's third priority. Given the surplus of requests relative to the available funding, Karl offered to delay this project request.
- 5. Eric Blasé and Zach Smith, Bristlecone at the Culp Block, 2420 W Main Street \$50,000 requested (74% of \$67,231), to rebuild the Main Street façade. The Bristlecone portion of the Culp Block opted into the Main Street Historic District in 2016.