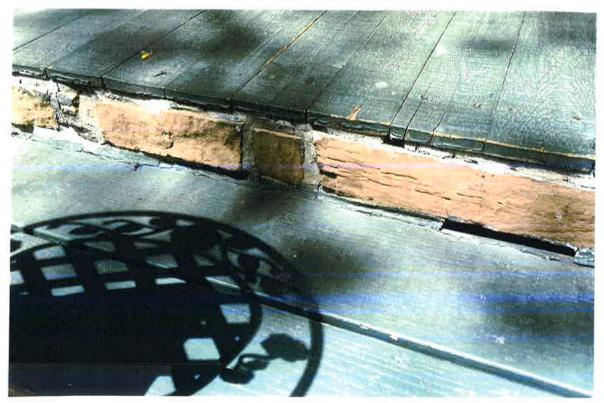

- 1. Jim Shoemaker, Weston Masonic Lodge, 5718 S Rapp Street \$19,800 requested (100% of the bid) to grind and replace the mortar on the west side of the Masonic Lodge, which is a designated Landmark.
- 2. Karl Pappert, J.D. Hill General Store, 5728 & 5738 S Rapp Street \$15,501.42 requested (80% of \$19,376), to replace the interior and exterior electrical service. Karl changed contractors and reduced the scope of work, which cut the request from the original \$22,957. The J.D. Hill General Store is a designated Landmark. Given the seriousness of the safety threat created by the existing electrical system, this is Karl's highest priority project.
- 3. Karl Pappert, Littleton Creamery, 2675 W Alamo Street \$1,992 requested (80% of \$2,490), to replace the decking on the front porch with either composite or cedar and add additional support for the porch. This project is Karl's second priority.
- 4. Karl Pappert, Historic Duplex, 2677 & 2681 W Alamo Street \$712 requested (80% of \$890), to add a handrail and supports under the back porch. This project is Karl's third priority. Given the surplus of requests relative to the available funding, Karl offered to delay this project request.
- 5. Eric Blasé and Zach Smith, Bristlecone at the Culp Block, 2420 W Main Street \$50,000 requested (74% of \$67,231), to rebuild the Main Street façade. The Bristlecone portion of the Culp Block opted into the Main Street Historic District in 2016.

#### West Wall

We propose to grind out all bed joints and all the head joints approximately 5/8" deep, then wash the dust out, to be able to tuck point all the bed joints and the head joints using a masonry & portland mix. Using a mortar to match the tuck pointing we did in the past. this work will be done on the West wall, from the foundation to the bottom of the work we did in the past, from corner to corner.