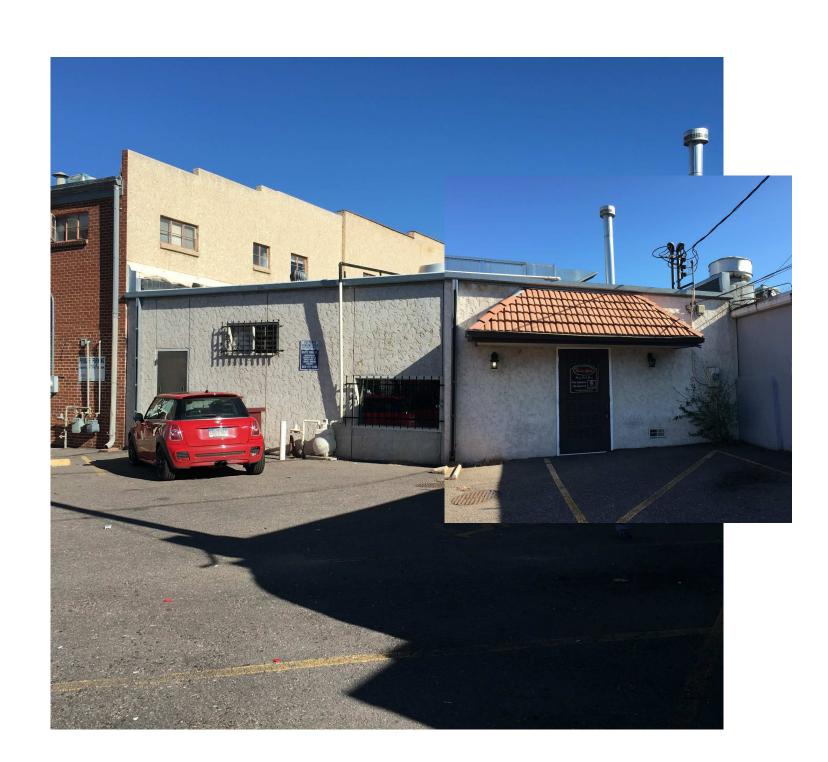

- 1. Jim Shoemaker, Weston Masonic Lodge, 5718 S Rapp Street \$19,800 requested (100% of the bid) to grind and replace the mortar on the west side of the Masonic Lodge, which is a designated Landmark.
- 2. Karl Pappert, J.D. Hill General Store, 5728 & 5738 S Rapp Street \$15,501.42 requested (80% of \$19,376), to replace the interior and exterior electrical service. Karl changed contractors and reduced the scope of work, which cut the request from the original \$22,957. The J.D. Hill General Store is a designated Landmark. Given the seriousness of the safety threat created by the existing electrical system, this is Karl's highest priority project.
- 3. Karl Pappert, Littleton Creamery, 2675 W Alamo Street \$1,992 requested (80% of \$2,490), to replace the decking on the front porch with either composite or cedar and add additional support for the porch. This project is Karl's second priority.
- 4. Karl Pappert, Historic Duplex, 2677 & 2681 W Alamo Street \$712 requested (80% of \$890), to add a handrail and supports under the back porch. This project is Karl's third priority. Given the surplus of requests relative to the available funding, Karl offered to delay this project request.
- 5. Eric Blasé and Zach Smith, Bristlecone at the Culp Block, 2420 W Main Street \$50,000 requested (74% of \$67,231), to rebuild the Main Street façade. The Bristlecone portion of the Culp Block opted into the Main Street Historic District in 2016.

#### **STAFF ANALYSIS:**

Each of the applicants has proposed a worthwhile project.

- 1) Weston Masonic Lodge opted into the district in 2011 as a Landmark and since then has received grants to replace the steps, add a railing on the front, i.e. west side, of the lodge, and tuck point the south side of the lodge. Prior discussion has indicated that the lodge would like to phase significant maintenance projects as the grant program and their budget allow. Each project has been completed well and on time.
- 2) Karl Pappert recently discovered that the electrical service at his building is considered hazardous. As a result, it is this project that is his highest priority. Similar to the Masonic Lodge, the Papperts have been leveraging grants to phase significant maintenance improvements to their three buildings, restoring windows, doors, siding, roofs, etc.
- 3) While the porch must be reinforced, Mr. Pappert indicated that he could either wait until a later year or pay for the work himself, so more funds might be available for the electrical work.
- 4) Likewise, Mr. Pappert is willing to either delay the work on the Duplex or pay for the work himself to have more funds potentially available for the electrical work.
- 5) For years, the board has hoped to bring the former Jose's building into the District. With the change in ownership and a significant renovation in front of them, Bristlecone recently opted into the district, in part to qualify for the grant program. Mr. Blasé and Mr. Smith amended their original request to focus on the front façade of their building. The intent of the proposed renovation is to change the status of the building from historically non-conforming to conforming. They estimate the total cost of their project at \$450,000.