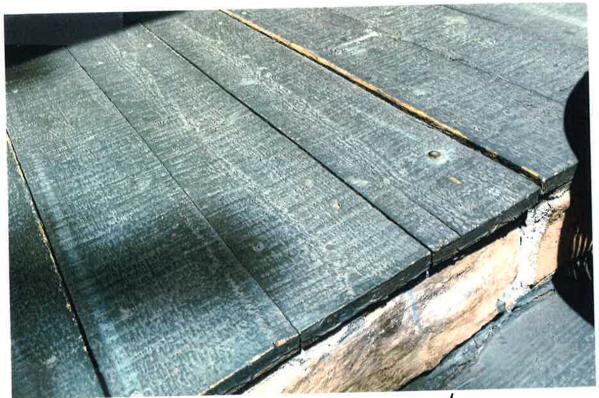

- 1. Jim Shoemaker, Weston Masonic Lodge, 5718 S Rapp Street \$19,800 requested (100% of the bid) to grind and replace the mortar on the west side of the Masonic Lodge, which is a designated Landmark.
- 2. Karl Pappert, J.D. Hill General Store, 5728 & 5738 S Rapp Street \$15,501.42 requested (80% of \$19,376), to replace the interior and exterior electrical service. Karl changed contractors and reduced the scope of work, which cut the request from the original \$22,957. The J.D. Hill General Store is a designated Landmark. Given the seriousness of the safety threat created by the existing electrical system, this is Karl's highest priority project.
- 3. Karl Pappert, Littleton Creamery, 2675 W Alamo Street \$1,992 requested (80% of \$2,490), to replace the decking on the front porch with either composite or cedar and add additional support for the porch. This project is Karl's second priority.
- 4. Karl Pappert, Historic Duplex, 2677 & 2681 W Alamo Street \$712 requested (80% of \$890), to add a handrail and supports under the back porch. This project is Karl's third priority. Given the surplus of requests relative to the available funding, Karl offered to delay this project request.
- 5. Eric Blasé and Zach Smith, Bristlecone at the Culp Block, 2420 W Main Street \$50,000 requested (74% of \$67,231), to rebuild the Main Street façade. The Bristlecone portion of the Culp Block opted into the Main Street Historic District in 2016.

#### West Wall

We propose to grind out all bed joints and all the head joints approximately 5/8" deep, then wash the dust out, to be able to tuck point all the bed joints and the head joints using a masonry & portland mix. Using a mortar to match the tuck pointing we did in the past. this work will be done on the West wall, from the foundation to the bottom of the work we did in the past, from corner to corner.