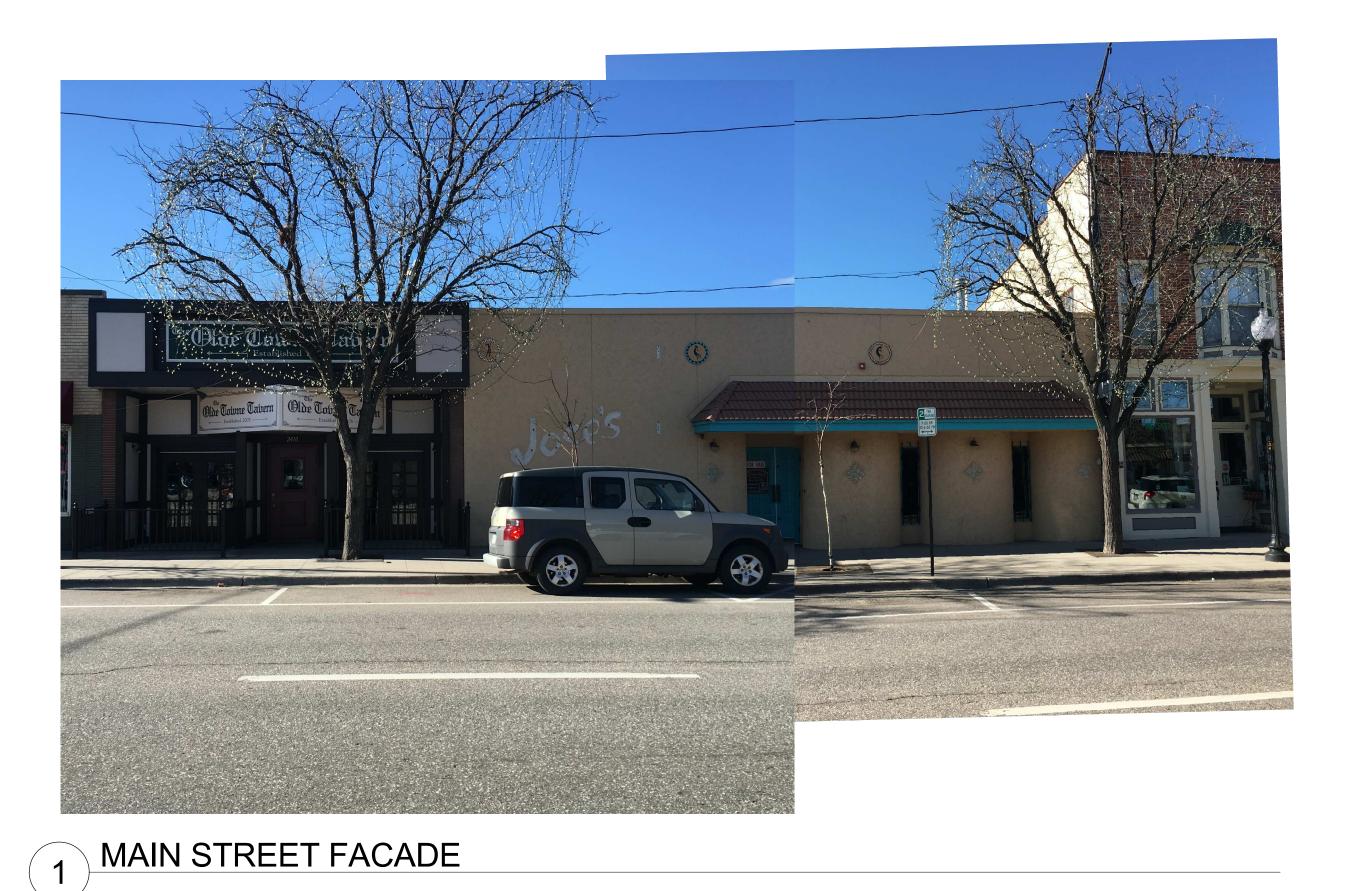

- 1. Jim Shoemaker, Weston Masonic Lodge, 5718 S Rapp Street \$19,800 requested (100% of the bid) to grind and replace the mortar on the west side of the Masonic Lodge, which is a designated Landmark.
- 2. Karl Pappert, J.D. Hill General Store, 5728 & 5738 S Rapp Street \$15,501.42 requested (80% of \$19,376), to replace the interior and exterior electrical service. Karl changed contractors and reduced the scope of work, which cut the request from the original \$22,957. The J.D. Hill General Store is a designated Landmark. Given the seriousness of the safety threat created by the existing electrical system, this is Karl's highest priority project.
- 3. Karl Pappert, Littleton Creamery, 2675 W Alamo Street \$1,992 requested (80% of \$2,490), to replace the decking on the front porch with either composite or cedar and add additional support for the porch. This project is Karl's second priority.
- 4. Karl Pappert, Historic Duplex, 2677 & 2681 W Alamo Street \$712 requested (80% of \$890), to add a handrail and supports under the back porch. This project is Karl's third priority. Given the surplus of requests relative to the available funding, Karl offered to delay this project request.
- 5. Eric Blasé and Zach Smith, Bristlecone at the Culp Block, 2420 W Main Street \$50,000 requested (74% of \$67,231), to rebuild the Main Street façade. The Bristlecone portion of the Culp Block opted into the Main Street Historic District in 2016.

#### **STAFF ANALYSIS:**

Each of the applicants has proposed a worthwhile project.

- 1) Weston Masonic Lodge opted into the district in 2011 as a Landmark and since then has received grants to replace the steps, add a railing on the front, i.e. west side, of the lodge, and tuck point the south side of the lodge. Prior discussion has indicated that the lodge would like to phase significant maintenance projects as the grant program and their budget allow. Each project has been completed well and on time.
- 2) Karl Pappert recently discovered that the electrical service at his building is considered hazardous. As a result, it is this project that is his highest priority. Similar to the Masonic Lodge, the Papperts have been leveraging grants to phase significant maintenance improvements to their three buildings, restoring windows, doors, siding, roofs, etc.
- 3) While the porch must be reinforced, Mr. Pappert indicated that he could either wait until a later year or pay for the work himself, so more funds might be available for the electrical work.
- 4) Likewise, Mr. Pappert is willing to either delay the work on the Duplex or pay for the work himself to have more funds potentially available for the electrical work.
- 5) For years, the board has hoped to bring the former Jose's building into the District. With the change in ownership and a significant renovation in front of them, Bristlecone recently opted into the district, in part to qualify for the grant program. Mr. Blasé and Mr. Smith amended their original request to focus on the front façade of their building. The intent of the proposed renovation is to change the status of the building from historically non-conforming to conforming. They estimate the total cost of their project at \$450,000.