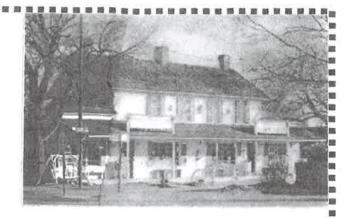

- 1. Jim Shoemaker, Weston Masonic Lodge, 5718 S Rapp Street \$19,800 requested (100% of the bid) to grind and replace the mortar on the west side of the Masonic Lodge, which is a designated Landmark.
- 2. Karl Pappert, J.D. Hill General Store, 5728 & 5738 S Rapp Street \$15,501.42 requested (80% of \$19,376), to replace the interior and exterior electrical service. Karl changed contractors and reduced the scope of work, which cut the request from the original \$22,957. The J.D. Hill General Store is a designated Landmark. Given the seriousness of the safety threat created by the existing electrical system, this is Karl's highest priority project.
- 3. Karl Pappert, Littleton Creamery, 2675 W Alamo Street \$1,992 requested (80% of \$2,490), to replace the decking on the front porch with either composite or cedar and add additional support for the porch. This project is Karl's second priority.
- 4. Karl Pappert, Historic Duplex, 2677 & 2681 W Alamo Street \$712 requested (80% of \$890), to add a handrail and supports under the back porch. This project is Karl's third priority. Given the surplus of requests relative to the available funding, Karl offered to delay this project request.
- 5. Eric Blasé and Zach Smith, Bristlecone at the Culp Block, 2420 W Main Street \$50,000 requested (74% of \$67,231), to rebuild the Main Street façade. The Bristlecone portion of the Culp Block opted into the Main Street Historic District in 2016.

#### **STAFF ANALYSIS:**

Each of the applicants has proposed a worthwhile project.

- 1) Weston Masonic Lodge opted into the district in 2011 as a Landmark and since then has received grants to replace the steps, add a railing on the front, i.e. west side, of the lodge, and tuck point the south side of the lodge. Prior discussion has indicated that the lodge would like to phase significant maintenance projects as the grant program and their budget allow. Each project has been completed well and on time.
- 2) Karl Pappert recently discovered that the electrical service at his building is considered hazardous. As a result, it is this project that is his highest priority. Similar to the Masonic Lodge, the Papperts have been leveraging grants to phase significant maintenance improvements to their three buildings, restoring windows, doors, siding, roofs, etc.
- 3) While the porch must be reinforced, Mr. Pappert indicated that he could either wait until a later year or pay for the work himself, so more funds might be available for the electrical work.
- 4) Likewise, Mr. Pappert is willing to either delay the work on the Duplex or pay for the work himself to have more funds potentially available for the electrical work.
- 5) For years, the board has hoped to bring the former Jose's building into the District. With the change in ownership and a significant renovation in front of them, Bristlecone recently opted into the district, in part to qualify for the grant program. Mr. Blasé and Mr. Smith amended their original request to focus on the front façade of their building. The intent of the proposed renovation is to change the status of the building from historically non-conforming to conforming. They estimate the total cost of their project at \$450,000.