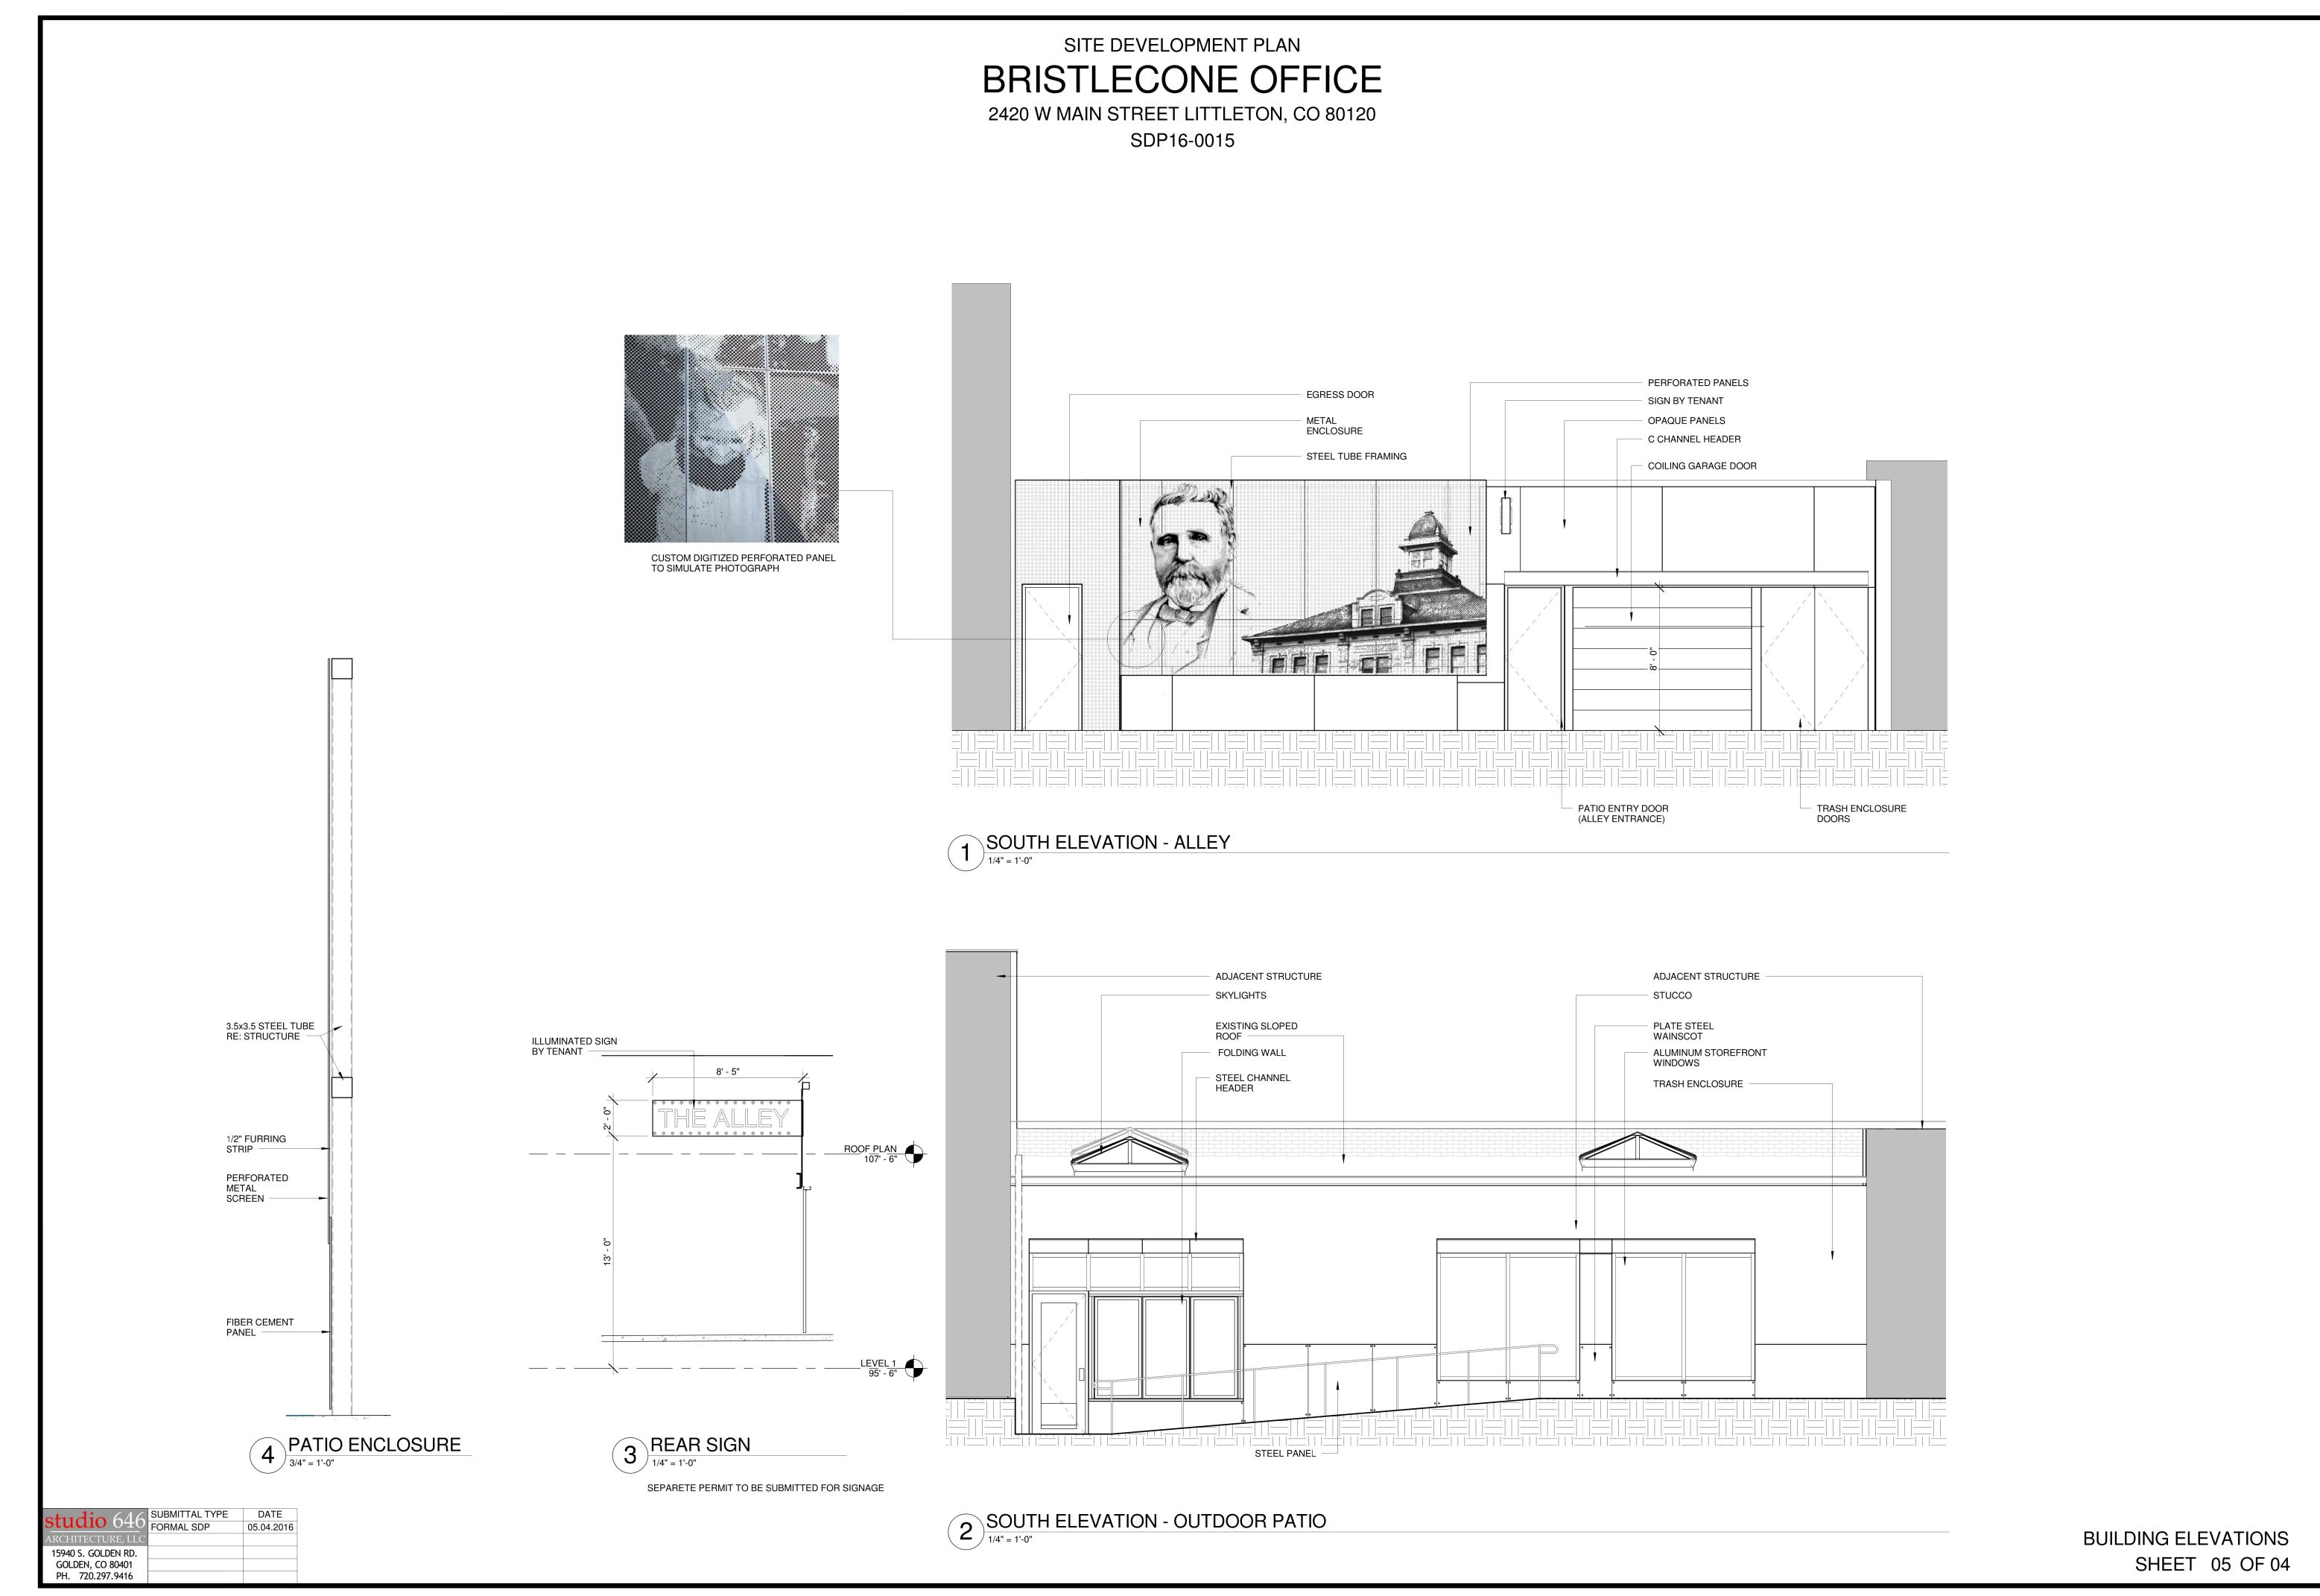

#### 6. Public Hearing

a. <u>ID# 16-133</u> Culp Building / Bristlecone Construction COA Application

<u>Attachments:</u> <u>COA Application Culp Block</u>

Proposed Project Plan Set & Photos

City Historic Architect Comments

Applicant Response to Consultant Design Review Comments

Colorado Historical Society Information

Culp Block Photo - oldest Historic Photo 1951

#### **STAFF ANALYSIS:**

Each of the applicants has proposed a worthwhile project.

- 1) Weston Masonic Lodge opted into the district in 2011 as a Landmark and since then has received grants to replace the steps, add a railing on the front, i.e. west side, of the lodge, and tuck point the south side of the lodge. Prior discussion has indicated that the lodge would like to phase significant maintenance projects as the grant program and their budget allow. Each project has been completed well and on time.
- 2) Karl Pappert recently discovered that the electrical service at his building is considered hazardous. As a result, it is this project that is his highest priority. Similar to the Masonic Lodge, the Papperts have been leveraging grants to phase significant maintenance improvements to their three buildings, restoring windows, doors, siding, roofs, etc.
- 3) While the porch must be reinforced, Mr. Pappert indicated that he could either wait until a later year or pay for the work himself, so more funds might be available for the electrical work.
- 4) Likewise, Mr. Pappert is willing to either delay the work on the Duplex or pay for the work himself to have more funds potentially available for the electrical work.
- 5) For years, the board has hoped to bring the former Jose's building into the District. With the change in ownership and a significant renovation in front of them, Bristlecone recently opted into the district, in part to qualify for the grant program. Mr. Blasé and Mr. Smith amended their original request to focus on the front façade of their building. The intent of the proposed renovation is to change the status of the building from historically non-conforming to conforming. They estimate the total cost of their project at \$450,000.