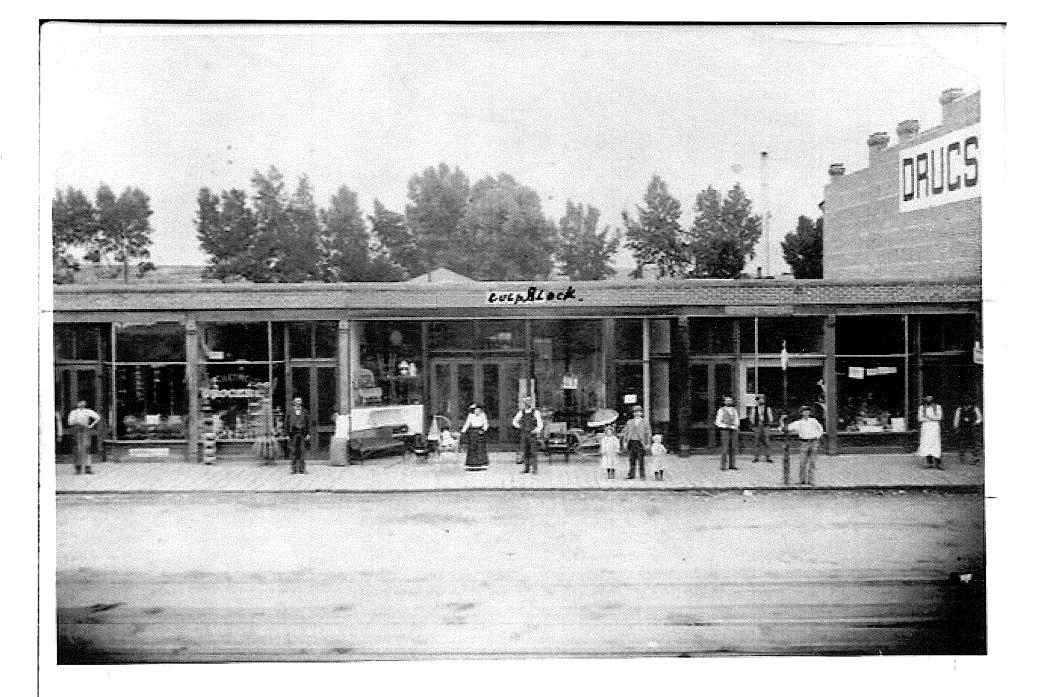

- 1. Jim Shoemaker, Weston Masonic Lodge, 5718 S Rapp Street \$19,800 requested (100% of the bid) to grind and replace the mortar on the west side of the Masonic Lodge, which is a designated Landmark.
- 2. Karl Pappert, J.D. Hill General Store, 5728 & 5738 S Rapp Street \$15,501.42 requested (80% of \$19,376), to replace the interior and exterior electrical service. Karl changed contractors and reduced the scope of work, which cut the request from the original \$22,957. The J.D. Hill General Store is a designated Landmark. Given the seriousness of the safety threat created by the existing electrical system, this is Karl's highest priority project.
- 3. Karl Pappert, Littleton Creamery, 2675 W Alamo Street \$1,992 requested (80% of \$2,490), to replace the decking on the front porch with either composite or cedar and add additional support for the porch. This project is Karl's second priority.
- 4. Karl Pappert, Historic Duplex, 2677 & 2681 W Alamo Street \$712 requested (80% of \$890), to add a handrail and supports under the back porch. This project is Karl's third priority. Given the surplus of requests relative to the available funding, Karl offered to delay this project request.
- 5. Eric Blasé and Zach Smith, Bristlecone at the Culp Block, 2420 W Main Street \$50,000 requested (74% of \$67,231), to rebuild the Main Street façade. The Bristlecone portion of the Culp Block opted into the Main Street Historic District in 2016.