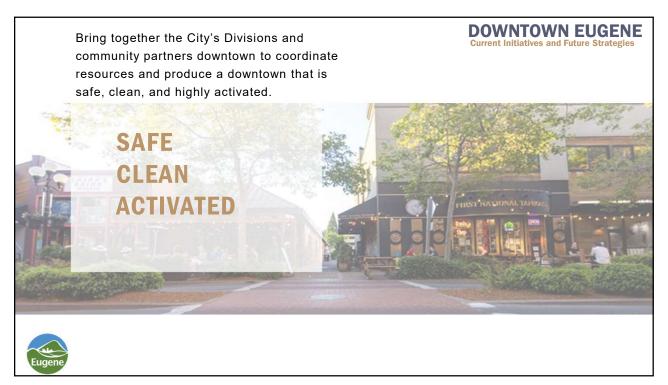

### To support the City's mission of making Eugene a safe, dynamic, and livable community

The Public Spaces Team's mission is to provide structured support for responding to community needs and requests around the impacts of unhoused community members.