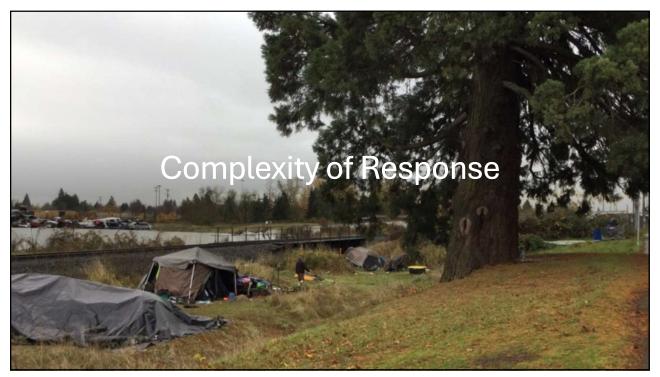

Urgent Community Needs City teams are limited by staff capacity and need to prioritize response for the most serious impacts to public safety, sanitation and access to public spaces.