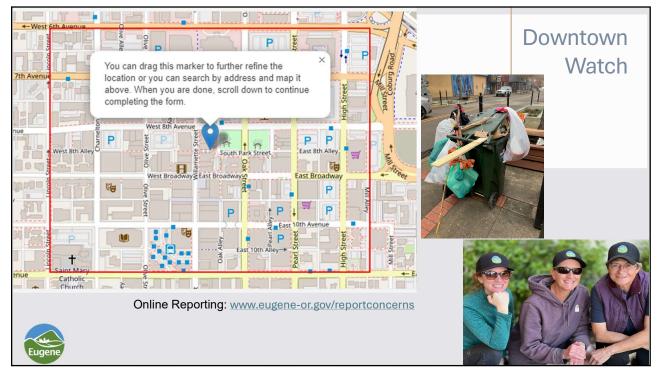

|                                                  | Report concerns: www.eugene-                         | or.gov/reportconcerns |
|--------------------------------------------------|------------------------------------------------------|-----------------------|
| Planting Strip Ordinance<br>Connect to Resources | <text><text><text><text></text></text></text></text> |                       |
| Eugene                                           |                                                      |                       |