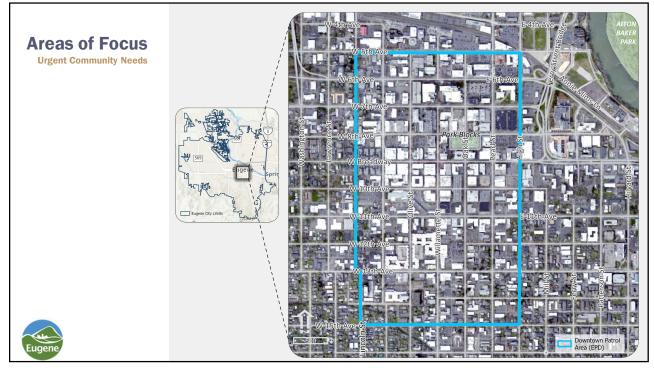

Urgent Community Needs City teams are limited by staff capacity and need to prioritize response for the most serious impacts to public safety, sanitation and access to public spaces.