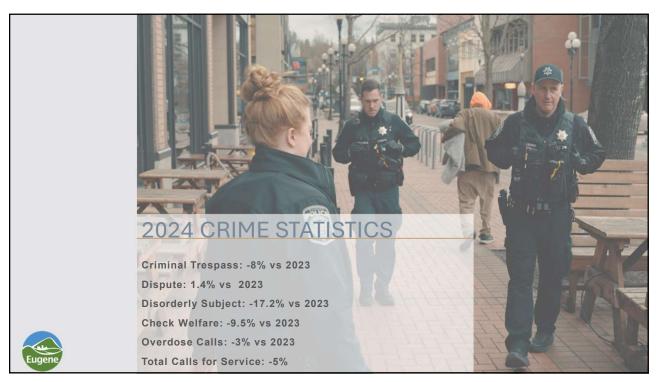

## Crime Prevention through Environmental Design

- New trash bins downtown and in park blocks
- Concrete grinding, and replacement to address trip hazards
- > Landscape improvements
- Tree trimming for light and visibility

13

# Efficiencies and Improvements Develop a strategy for Weekend presence Continue Crime prevention through

- Continue Crime prevention through environmental design
- Marketing for Activation
- > Expand Rapid Response Clean Team with demand
- > Co-Responder efficiencies
- > Downtown Services



# Coordinated Efforts











### To support the City's mission of making Eugene a safe, dynamic, and livable community



The Public Spaces Team's mission is to provide structured support for responding to community needs and requests around the impacts of unhoused community members.



Urgent Community Needs City teams are limited by staff capacity and need to prioritize response for the most serious impacts to public safety, sanitation and access to public spaces.





## Safer & Cleaner Travel Lanes & Stormwater Systems

- Public Works Maintenance Right of way cleanup team removed over **6,000** yards of debris from the public right of way
- Park and Open Space's Illicit Activities and Park Ambassadors' teams removed close to **3,500** yards of debris from the park system







|