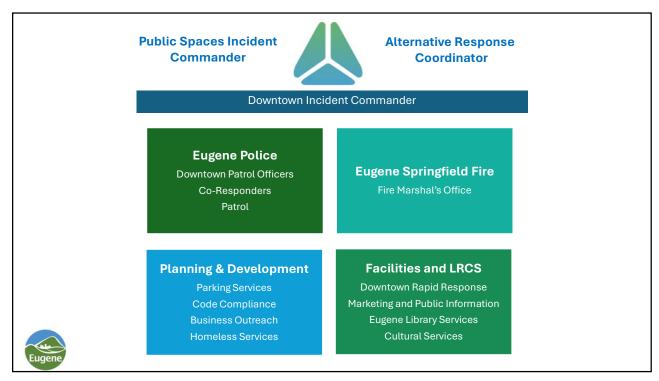

## Crime Prevention through Environmental Design

- New trash bins downtown and in park blocks
- Concrete grinding, and replacement to address trip hazards
- > Landscape improvements
- Tree trimming for light and visibility

13

# Efficiencies and Improvements Develop a strategy for Weekend presence Continue Crime prevention through

- Continue Crime prevention through environmental design
- Marketing for Activation
- > Expand Rapid Response Clean Team with demand
- > Co-Responder efficiencies
- > Downtown Services



# Coordinated Efforts











### To support the City's mission of making Eugene a safe, dynamic, and livable community



The Public Spaces Team's mission is to provide structured support for responding to community needs and requests around the impacts