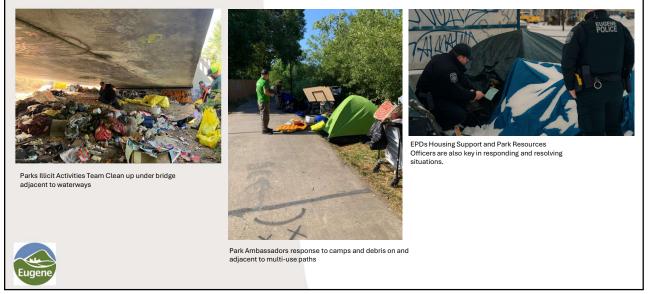

## Safer & Cleaner Travel Lanes & Stormwater Systems

- Public Works Maintenance Right of way cleanup team removed over **6,000** yards of debris from the public right of way
- Park and Open Space's Illicit Activities and Park Ambassadors' teams removed close to **3,500** yards of debris from the park system