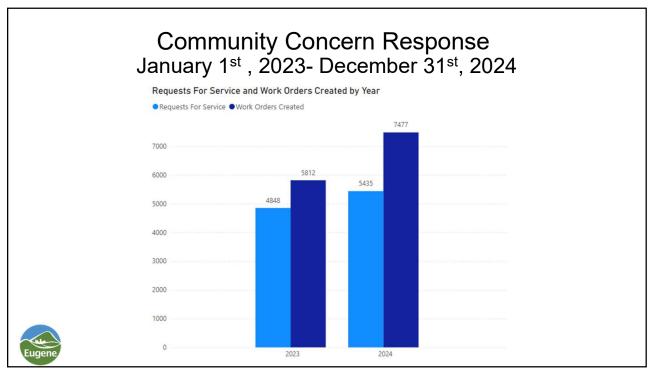

Urgent Community Needs City teams are limited by staff capacity and need to prioritize response for the most serious impacts to public safety, sanitation and access to public spaces.