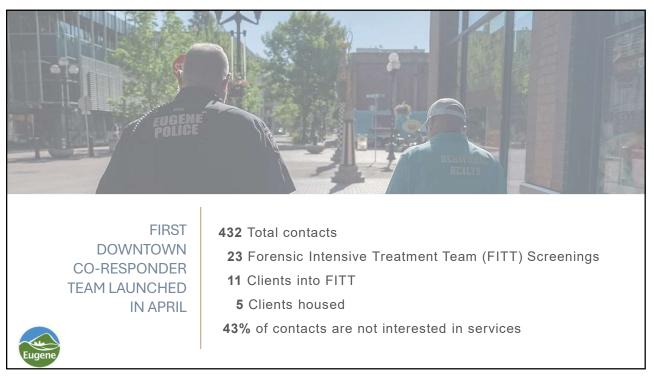

## Crime Prevention through Environmental Design

- New trash bins downtown and in park blocks
- Concrete grinding, and replacement to address trip hazards
- > Landscape improvements
- Tree trimming for light and visibility

13

# Efficiencies and Improvements Develop a strategy for Weekend presence Continue Crime prevention through

- Continue Crime prevention through environmental design
- Marketing for Activation
- > Expand Rapid Response Clean Team with demand
- > Co-Responder efficiencies
- > Downtown Services



# Coordinated Efforts











### To support the City's mission of making Eugene a safe, dynamic, and livable community



The Public Spaces Team's mission is to provide structured support for responding to community needs and requests around the impacts of unh