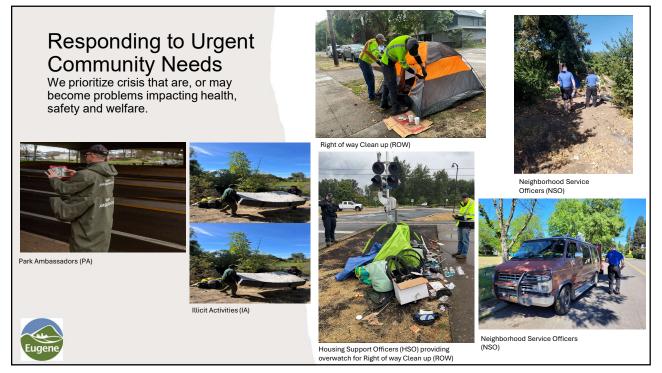

Urgent Community Needs City teams are limited by staff capacity and need to prioritize response for the most serious impacts to public safety, sanitation and access to public spaces.