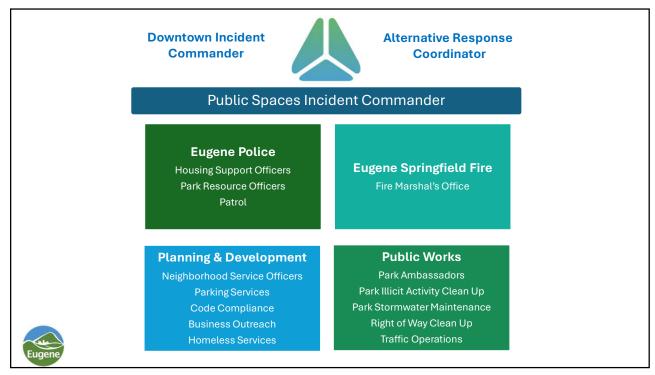

## Crime Prevention through Environmental Design

- New trash bins downtown and in park blocks
- Concrete grinding, and replacement to address trip hazards
- > Landscape improvements
- Tree trimming for light and visibility

13

# Efficiencies and Improvements Develop a strategy for Weekend presence Continue Crime prevention through

- Continue Crime prevention through environmental design
- Marketing for Activation
- > Expand Rapid Response Clean Team with demand
- > Co-Responder efficiencies
- > Downtown Services



# Coordinated Efforts











### To support the City's mission of making Eugene a safe, dynamic, and livable community



The Public Spaces Team's mission is to provide structured support for responding to community needs and requests around the impacts of unhoused community members.



Urgent Community Needs City teams are limited by staff capacity and need to prioritize response for the most serious impacts to public safety, sanitation and access to public spaces.





## Safer & Cleaner Travel Lanes & Stormwater Systems

- Public Works Maintenance Right of way cleanup team removed over **6,000** yards of debris from the public right of way
- Park and Open Space's Illicit Activities and Park Ambassadors' teams removed close to **3,500** yards of debris from the park system







|